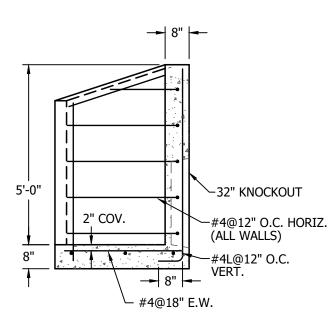

FRONT VIEW N.T.S. **SECTION A-A** N.T.S.

## **GENERAL NOTES:**

- DESIGN IS IN ACCORDANCE WITH AASHTO STANDARD SPECIFICATIONS.
- GEOTECHNICAL DESIGN DATA
  - 2.1 RETAINED SOIL FRICTION ANGLE 32°.
  - 2.2 FOUNDATION SOIL FRICTION ANGLE 32°.
  - 2.3 SOIL DENSITY: 120 pcf
  - 2.4 ALLOWABLE SERVICE LOAD BEARING PRESSURE: 3,000psf
  - 2.5 COEFFICIENT OF SLIDING FRICTION: 0.5
- 3. CONCRETE STRENGTH. f'c = 5,000psi @ 28 DAYS.
- 4. REINFORCING STEEL ASTM A615, GRADE 60.
- MATERIALS AND MANUFACTURING SHALL CONFORM TO AASHTO STANDARDS.
- LIFTING AND HANDLING SHALL CONFORM TO OSHA STANDARDS.