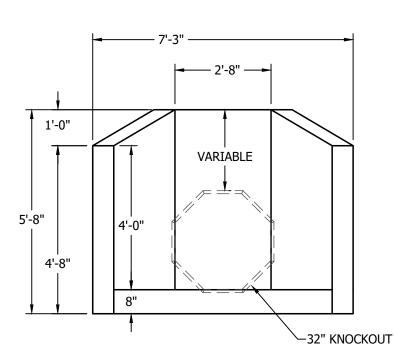

FRONT VIEW N.T.S. **SECTION A-A** N.T.S.

7 Ruscitti Road New Windsor, New York, 12553 www.arconcrete.com 845-562-0640

**WEIGHT** 

7,000 POUNDS

5 FT. CONCRETE HEADWALL W/ 32" KNOCKOUT **STOCK** 

DATE: 3/31/2021 11/20/2023

DWN.BY: A&R LLC

CONTRACTOR: