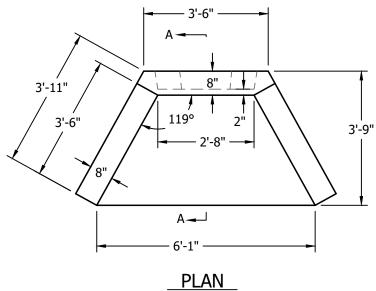

FRONT VIEW N.T.S. **SECTION A-A** N.T.S.

## **GENERAL NOTES:**

- DESIGN IS IN ACCORDANCE WITH AASHTO STANDARD SPECIFICATIONS.
- GEOTECHNICAL DESIGN DATA
  - 2.1 RETAINED SOIL FRICTION ANGLE 32°.
  - 2.2 FOUNDATION SOIL FRICTION ANGLE 32°.
  - 2.3 SOIL DENSITY: 120 pcf
  - 2.4 ALLOWABLE SERVICE LOAD BEARING PRESSURE: 3,000psf
  - 2.5 COEFFICIENT OF SLIDING FRICTION: 0.5
- 3. CONCRETE STRENGTH. f'c = 5,000psi @ 28 DAYS.
- 4. REINFORCING STEEL ASTM A615, GRADE 60.
- MATERIALS AND MANUFACTURING SHALL CONFORM TO AASHTO STANDARDS.
- LIFTING AND HANDLING SHALL CONFORM TO OSHA STANDARDS.



7 Ruscitti Road New Windsor, New York, 12553 www.arconcrete.com 845-562-0640

**WEIGHT** 

7,000 POUNDS

5 FT. CONCRETE HEADWALL W/ 32" KNOCKOUT **STOCK** 

DATE: 3/31/2021 11/20/2023

DWN.BY: A&R LLC