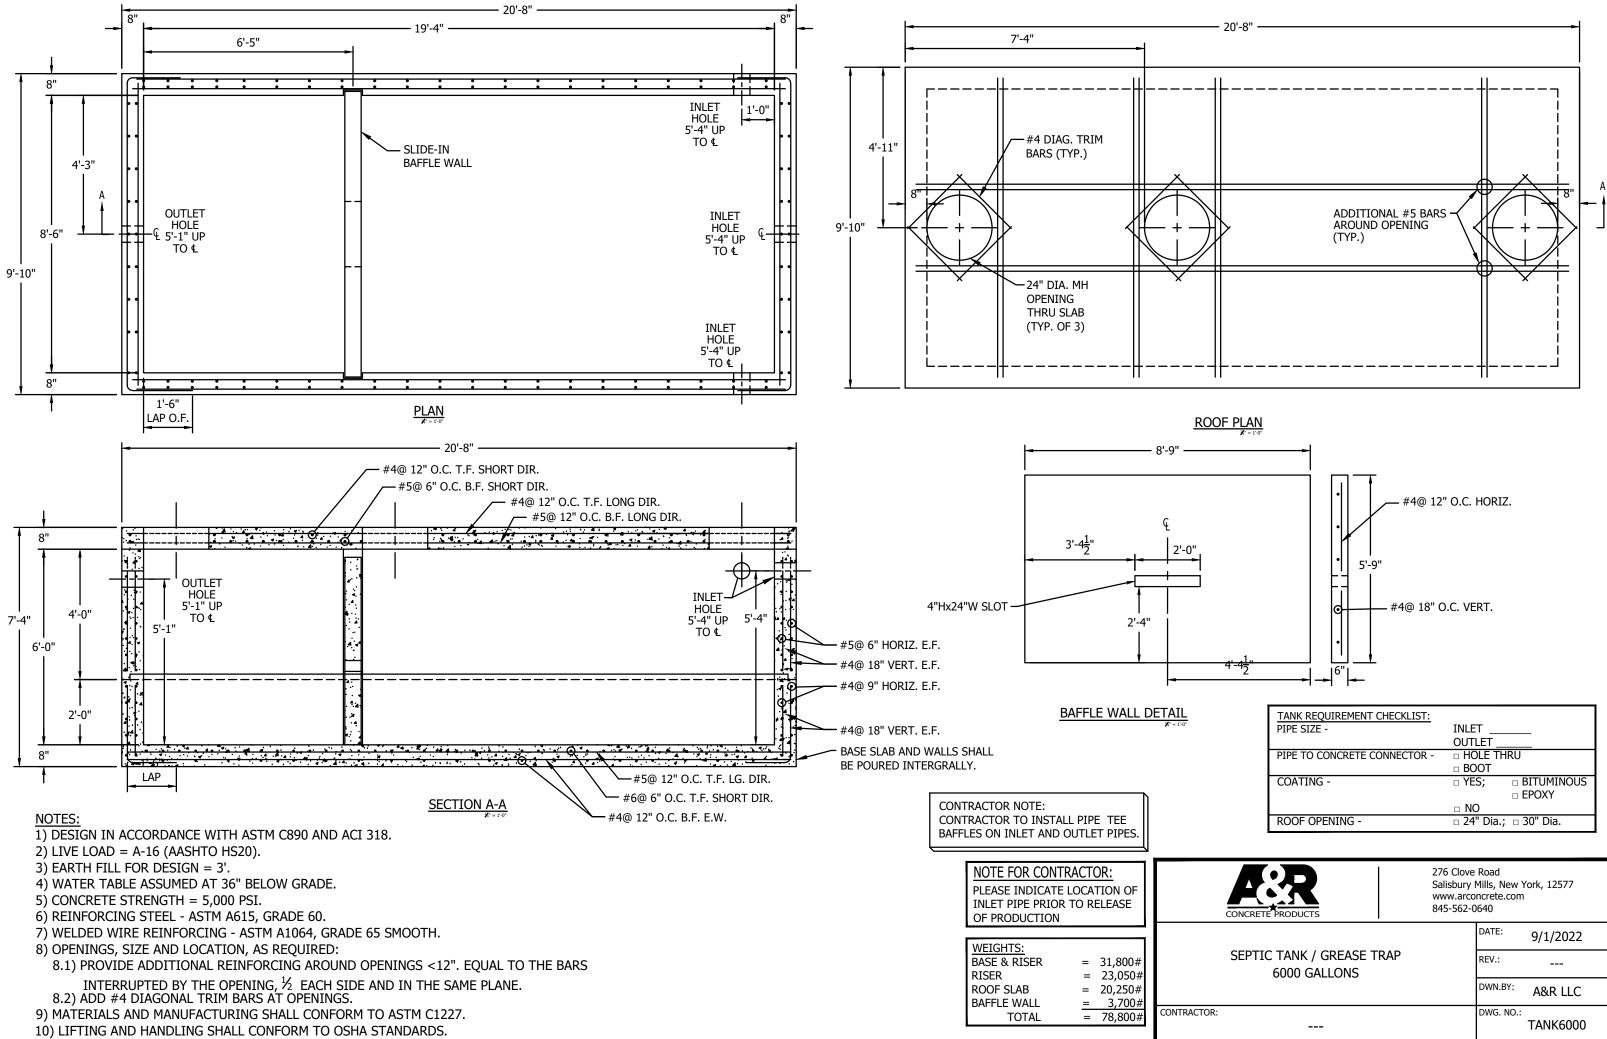

| INLET    |                                          |
|----------|------------------------------------------|
| OUTLET _ |                                          |
| HOLE T   | HRU                                      |
|          |                                          |
| YES;     | BITUMINOUS                               |
|          | EPOXY                                    |
| D NO     |                                          |
| 24" Dia. | .; 🗆 30" Dia.                            |
|          | OUTLET _<br>HOLE T<br>BOOT<br>YES;<br>NO |

| CONCRETE PRODUCTS                         | 276 Clove Road<br>Salisbury Mills, New York, 12577<br>www.arconcrete.com<br>845-562-0640 |  |
|-------------------------------------------|------------------------------------------------------------------------------------------|--|
| SEPTIC TANK / GREASE TRAP<br>6000 GALLONS | DATE: 9/1/2022                                                                           |  |
|                                           | REV.:                                                                                    |  |
|                                           | DWN.BY: A&R LLC                                                                          |  |
| CTOR:                                     | DWG. NO.:                                                                                |  |