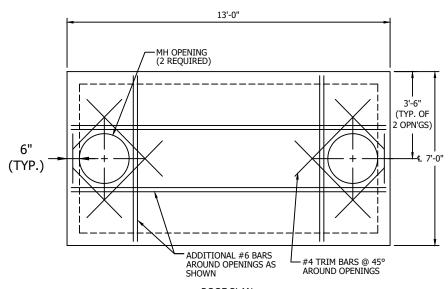

## NOTES:

- 1) DESIGN IN ACCORDANCE WITH ASTM C890 AND ACI 318.
- 2) LIVE LOAD = A-20 (AASHTO HS25)
- 3) EARTH FILL FOR DESIGN = 6" MIN., 2' MAX.
- 4) WATER TABLE ASSUMED AT 36" BELOW GRADE
- 5) CONCRETE STRENGTH = 5,000 PSI
- 6) REINFORCING STEEL ASTM A615, GRADE 60
- 7) OPENINGS, SIZE AND LOCATION, AS REQUIRED:
  - 7.1) PROVIDE ADDITIONAL REINFORCING AROUND OPENINGS <12" EQUAL TO THE BARS INTERRUPTED BY THE OPENING, ½ EACH SIDE AND IN THE SAME PLANE. 7.2) ADD #4 DIAGONAL TRIM BARS AT OPENINGS.
- 8) MATERIALS AND MANUFACTURING SHALL CONFORM TO ASTM C1227.
- 9) LIFTING AND HANDLING SHALL CONFORM TO OSHA STANDARDS.

## **ROOF PLAN**