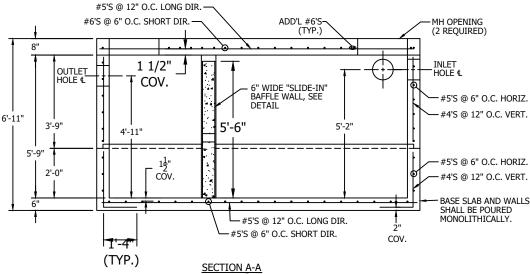

## NOTES:

- 1) DESIGN IN ACCORDANCE WITH ASTM C890 AND ACI 318.
- 2) LIVE LOAD = A-20 (AASHTO HS25)
- 3) EARTH FILL FOR DESIGN = 6" MIN., 2' MAX.
- 4) WATER TABLE ASSUMED AT 36" BELOW GRADE
- 5) CONCRETE STRENGTH = 5,000 PSI
- 6) REINFORCING STEEL ASTM A615, GRADE 60
- 7) OPENINGS, SIZE AND LOCATION, AS REQUIRED:
  - 7.1) PROVIDE ADDITIONAL REINFORCING AROUND OPENINGS <12" EQUAL TO THE BARS INTERRUPTED BY THE OPENING, ½ EACH SIDE AND IN THE SAME PLANE. 7.2) ADD #4 DIAGONAL TRIM BARS AT OPENINGS.
- 8) MATERIALS AND MANUFACTURING SHALL CONFORM TO ASTM C1227.
- 9) LIFTING AND HANDLING SHALL CONFORM TO OSHA STANDARDS.

## NOTE FOR CONTRACTOR:

PLEASE INDICATE LOCATION OF INLET PIPE PRIOR TO RELEASE OF PRODUCTION

| WEIGHTS:           |           |
|--------------------|-----------|
| BASE & 2'-0" RISER | = 12,500# |
| RISER 3'-9" HIGH   | = 10,600# |
| ROOF SLAB          | = 9,100#  |
| BAFFLE WALL        | = 2,560#  |
| TOTAL              | = 34,760# |