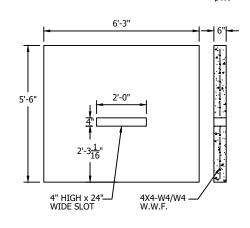

## BAFFLE WALL DETAIL

| TANK REQUIREMENT CHECKLIST:<br>PIPE SIZE - | INLET                            |
|--------------------------------------------|----------------------------------|
| PIPE TO CONCRETE CONNECTOR -               | □ HOLE THRU □ BOOT               |
| COATING -                                  | □ YES; □ BITUMINOUS □ EPOXY □ NO |
| ROOF OPENING -                             | □ 24" Dia.: □ 30" Dia.           |