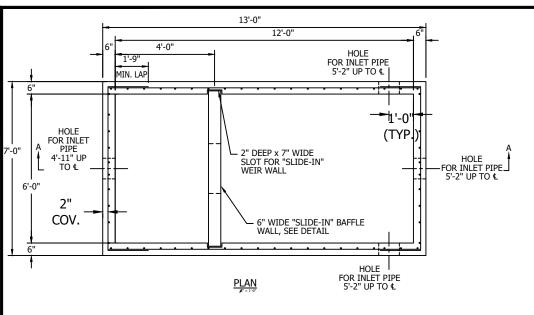

## NOTES:

- 1) DESIGN IN ACCORDANCE WITH ASTM C890 AND ACI 318.
- 2) LIVE LOAD = A-20 (AASHTO HS25)
- 3) EARTH FILL FOR DESIGN = 6" MIN., 2' MAX.
- 4) WATER TABLE ASSUMED AT 36" BELOW GRADE
- 5) CONCRETE STRENGTH = 5,000 PSI
- 6) REINFORCING STEEL ASTM A615, GRADE 60
- 7) OPENINGS, SIZE AND LOCATION, AS REQUIRED:
  - 7.1) PROVIDE ADDITIONAL REINFORCING AROUND OPENINGS <12" EQUAL TO THE BARS INTERRUPTED BY THE OPENING, ½ EACH SIDE AND IN THE SAME PLANE. 7.2) ADD #4 DIAGONAL TRIM BARS AT OPENINGS.
- 8) MATERIALS AND MANUFACTURING SHALL CONFORM TO ASTM C1227.
- 9) LIFTING AND HANDLING SHALL CONFORM TO OSHA STANDARDS.