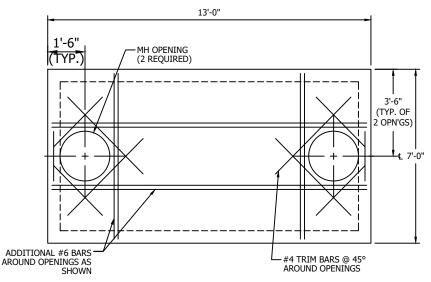

- 1) DESIGN IN ACCORDANCE WITH ASTM C890 AND ACI 318.
- 2) LIVE LOAD = A-20 (AASHTO HS25)
- 3) EARTH FILL FOR DESIGN = 6" MIN., 2' MAX.
- 4) WATER TABLE ASSUMED AT 36" BELOW GRADE
- 5) CONCRETE STRENGTH = 5,000 PSI
- 6) REINFORCING STEEL ASTM A615, GRADE 60
- 7) OPENINGS, SIZE AND LOCATION, AS REQUIRED:
  - 7.1) PROVIDE ADDITIONAL REINFORCING AROUND OPENINGS <12" EQUAL TO THE BARS INTERRUPTED BY THE OPENING,  $\frac{1}{2}$  EACH SIDE AND IN THE SAME PLANE. 7.2) ADD #4 DIAGONAL TRIM BARS AT OPENINGS.
- 8) MATERIALS AND MANUFACTURING SHALL CONFORM TO ASTM C1227.
- 9) LIFTING AND HANDLING SHALL CONFORM TO OSHA STANDARDS.

**ROOF PLAN** 

BAFFLE WALL DETAIL

CONTRACTOR:

| TANK REQUIREMENT CHECKLIST:<br>PIPE SIZE - | INLET                            |
|--------------------------------------------|----------------------------------|
| PIPE TO CONCRETE CONNECTOR -               | □ HOLE THRU □ BOOT               |
| COATING -                                  | □ YES; □ BITUMINOUS □ EPOXY □ NO |
| ROOF OPENING -                             | □ 24" Dia.; □ 30" Dia.           |