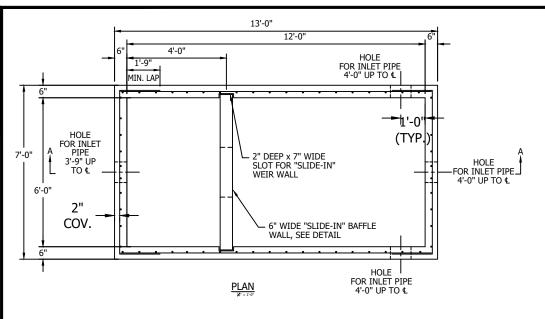

- 1) DESIGN IN ACCORDANCE WITH ASTM C890 AND ACI 318.
- 2) LIVE LOAD = A-20 (AASHTO HS25)
- 3) EARTH FILL FOR DESIGN = 6" MIN., 2' MAX.
- 4) WATER TABLE ASSUMED AT 36" BELOW GRADE
- 5) CONCRETE STRENGTH = 5,000 PSI
- 6) REINFORCING STEEL ASTM A615, GRADE 60
- 7) OPENINGS, SIZE AND LOCATION, AS REQUIRED:
  - 7.1) PROVIDE ADDITIONAL REINFORCING AROUND OPENINGS <12" EQUAL TO THE BARS INTERRUPTED BY THE OPENING,  $\frac{1}{2}$  EACH SIDE AND IN THE SAME PLANE. 7.2) ADD #4 DIAGONAL TRIM BARS AT OPENINGS.
- 8) MATERIALS AND MANUFACTURING SHALL CONFORM TO ASTM C1227.
- 9) LIFTING AND HANDLING SHALL CONFORM TO OSHA STANDARDS.