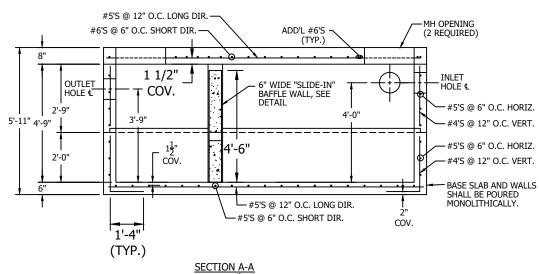

## NOTE FOR CONTRACTOR:

PLEASE INDICATE LOCATION OF INLET PIPE PRIOR TO RELEASE OF PRODUCTION

| WEIGHTS:                               |           |
|----------------------------------------|-----------|
|                                        | = 12,500# |
| BASE & 2'-0" RISER<br>RISER 2'-9" HIGH | = 7,800#  |
| ROOF SLAB                              | = 9,100#  |
| BAFFLE WALL                            | = 2,100%  |
| TOTAL                                  | = 2,100±  |