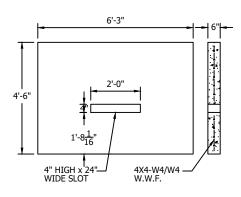

**ROOF PLAN** 

BAFFLE WALL DETAIL

CONTRACTOR:

| TANK REQUIREMENT CHECKLIST:<br>PIPE SIZE - | INLET                            |
|--------------------------------------------|----------------------------------|
| PIPE TO CONCRETE CONNECTOR -               | □ HOLE THRU □ BOOT               |
| COATING -                                  | □ YES; □ BITUMINOUS □ EPOXY □ NO |
| ROOF OPENING -                             | □ 24" Dia.; □ 30" Dia.           |