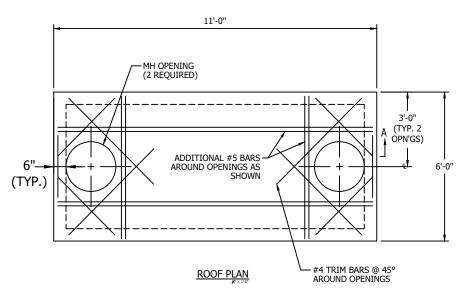

## NOTES:

- 1) DESIGN IN ACCORDANCE WITH ASTM C890 AND ACI 318.
- 2) LIVE LOAD = A-20 (AASHTO HS25)
- 3) EARTH FILL FOR DESIGN = 6" MIN., 2' MAX.
- 4) WATER TABLE ASSUMED AT 36" BELOW GRADE
- 5) CONCRETE STRENGTH = 5,000 PSI
- 6) REINFORCING STEEL ASTM A615, GRADE 60
- 7) OPENINGS, SIZE AND LOCATION, AS REQUIRED:
- 7.1) PROVIDE ADDITIONAL REINFORCING AROUND OPENINGS <12" EQUAL TO THE BARS INTERRUPTED BY THE OPENING,  $\frac{1}{2}$  EACH SIDE AND IN THE SAME PLANE. 7.2) ADD #4 DIAGONAL TRIM BARS AT OPENINGS.
- 8) MATERIALS AND MANUFACTURING SHALL CONFORM TO ASTM C1227.
- 9) LIFTING AND HANDLING SHALL CONFORM TO OSHA STANDARDS.