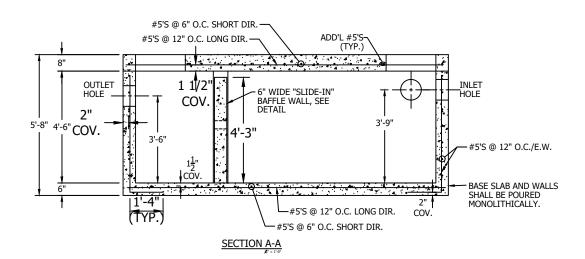

## NOTES:

- 1) DESIGN IN ACCORDANCE WITH ASTM C890 AND ACI 318.
- 2) LIVE LOAD = A-20 (AASHTO HS25)
- 3) EARTH FILL FOR DESIGN = 6" MIN., 2' MAX.
- 4) WATER TABLE ASSUMED AT 36" BELOW GRADE
- 5) CONCRETE STRENGTH = 5,000 PSI
- 6) REINFORCING STEEL ASTM A615, GRADE 60
- 7) OPENINGS, SIZE AND LOCATION, AS REQUIRED:
- 7.1) PROVIDE ADDITIONAL REINFORCING AROUND OPENINGS <12" EQUAL TO THE BARS INTERRUPTED BY THE OPENING,  $\frac{1}{2}$  EACH SIDE AND IN THE SAME PLANE. 7.2) ADD #4 DIAGONAL TRIM BARS AT OPENINGS.
- 8) MATERIALS AND MANUFACTURING SHALL CONFORM TO ASTM C1227.
- 9) LIFTING AND HANDLING SHALL CONFORM TO OSHA STANDARDS.

 WEIGHTS:

 BASE & 4'-6" RISER = 15,560#

 ROOF SLAB
 = 6,600#

 BAFFLE WALL
 = 1,650#

 TOTAL
 =23,860#

| CONCRETE PRODUCTS                         | Mills, New York, 12577<br>concrete.com |          |  |
|-------------------------------------------|----------------------------------------|----------|--|
|                                           | DATE:                                  | 9/1/2022 |  |
| SEPTIC TANK / GREASE TRAP<br>1250 GALLONS | REV.:                                  |          |  |
|                                           | DWN.BY:                                | A&R LLC  |  |
| CONTRACTOR:                               | DWG. NO.:                              | TANK1250 |  |