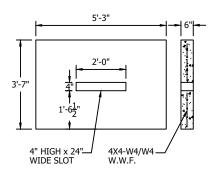

BAFFLE WALL DETAIL

## NOTES

- 1) DESIGN IN ACCORDANCE WITH ASTM C890 AND ACI 318.
- 2) LIVE LOAD = A-20 (AASHTO HS25)
- 3) EARTH FILL FOR DESIGN = 6" MIN., 2' MAX.
- 4) WATER TABLE ASSUMED AT 36" BELOW GRADE
- 5) CONCRETE STRENGTH = 5,000 PSI
- 6) REINFORCING STEEL ASTM A615, GRADE 60
- 7) OPENINGS, SIZE AND LOCATION, AS REQUIRED:
  - 7.1) PROVIDE ADDITIONAL REINFORCING AROUND OPENINGS <12" EQUAL TO THE BARS INTERRUPTED BY THE OPENING, ½ EACH SIDE AND IN THE SAME PLANE. 7.2) ADD #4 DIAGONAL TRIM BARS AT OPENINGS.
- 8) MATERIALS AND MANUFACTURING SHALL CONFORM TO ASTM C1227.
- 9) LIFTING AND HANDLING SHALL CONFORM TO OSHA STANDARDS.

| CONTRACTOR: |
|-------------|
|             |
|             |
|             |

PLEASE INDICATE LOCATION OF INLET PIPE PRIOR TO RELEASE OF PRODUCTION

WEI