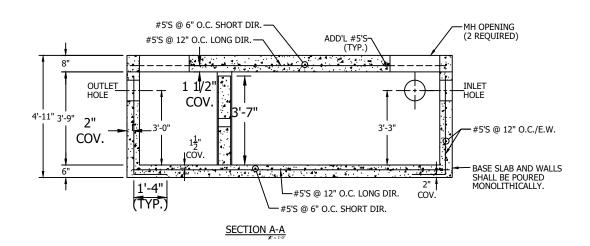

## NOTES

- 1) DESIGN IN ACCORDANCE WITH ASTM C890 AND ACI 318.
- 2) LIVE LOAD = A-20 (AASHTO HS25)
- 3) EARTH FILL FOR DESIGN = 6" MIN., 2' MAX.
- 4) WATER TABLE ASSUMED AT 36" BELOW GRADE
- 5) CONCRETE STRENGTH = 5,000 PSI
- 6) REINFORCING STEEL ASTM A615, GRADE 60
- 7) OPENINGS, SIZE AND LOCATION, AS REQUIRED:
  - 7.1) PROVIDE ADDITIONAL REINFORCING AROUND OPENINGS <12" EQUAL TO THE BARS INTERRUPTED BY THE OPENING, ½ EACH SIDE AND IN THE SAME PLANE. 7.2) ADD #4 DIAGONAL TRIM BARS AT OPENINGS.
- 8) MATERIALS AND MANUFACTURING SHALL CONFORM TO ASTM C1227.
- 9) LIFTING AND HANDLING SHALL CONFORM TO OSHA STANDARDS.

| CONTRACTOR: |
|-------------|
|             |
|             |
|             |

PLEASE INDICATE LOCATION OF INLET PIPE PRIOR TO RELEASE OF PRODUCTION

WEIGHTS:
BASE & 3'-9" RISER = 13,800#
ROOF SLAB = 6,600#
BAFFLE WALL = 1,400#
TOTAL = 21,800#