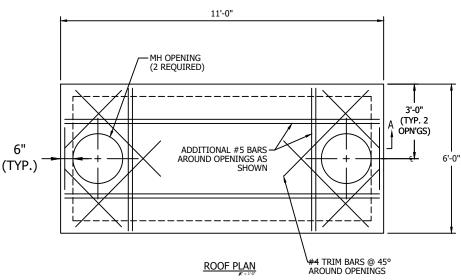

## NOTES

- 1) DESIGN IN ACCORDANCE WITH ASTM C890 AND ACI 318.
- 2) LIVE LOAD = A-20 (AASHTO HS25)
- 3) EARTH FILL FOR DESIGN = 6" MIN., 2' MAX.
- 4) WATER TABLE ASSUMED AT 36" BELOW GRADE
- 5) CONCRETE STRENGTH = 5,000 PSI
- 6) REINFORCING STEEL ASTM A615, GRADE 60
- 7) OPENINGS, SIZE AND LOCATION, AS REQUIRED:
  - 7.1) PROVIDE ADDITIONAL REINFORCING AROUND OPENINGS <12" EQUAL TO THE BARS INTERRUPTED BY THE OPENING, ½ EACH SIDE AND IN THE SAME PLANE. 7.2) ADD #4 DIAGONAL TRIM BARS AT OPENINGS.
- 8) MATERIALS AND MANUFACTURING SHALL CONFORM TO ASTM C1227.
- 9) LIFTING AND HANDLING SHALL CONFORM TO OSHA STANDARDS.