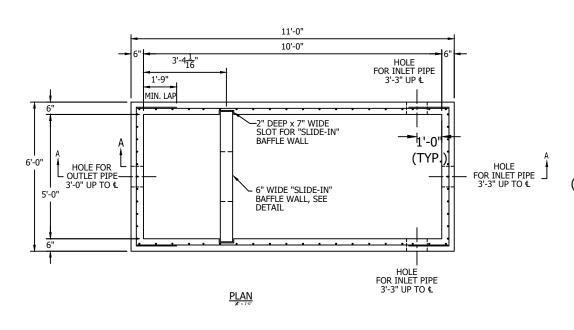

## NOTES

- 1) DESIGN IN ACCORDANCE WITH ASTM C890 AND ACI 318.
- 2) LIVE LOAD = A-20 (AASHTO HS25)
- 3) EARTH FILL FOR DESIGN = 6" MIN., 2' MAX.
- 4) WATER TABLE ASSUMED AT 36" BELOW GRADE
- 5) CONCRETE STRENGTH = 5,000 PSI
- 6) REINFORCING STEEL ASTM A615, GRADE 60
- 7) OPENINGS, SIZE AND LOCATION, AS REQUIRED:
  - 7.1) PROVIDE ADDITIONAL REINFORCING AROUND OPENINGS <12" EQUAL TO THE BARS INTERRUPTED BY THE OPENING, ½ EACH SIDE AND IN THE SAME PLANE. 7.2) ADD #4 DIAGONAL TRIM BARS AT OPENINGS.
- 8) MATERIALS AND MANUFACTURING SHALL CONFORM TO ASTM C1227.
- 9) LIFTING AND HANDLING SHALL CONFORM TO OSHA STANDARDS.

| CONTRACTOR: |
|-------------|
|             |
|             |
|             |

PLEASE INDICATE LOCATION OF INLET PIPE PRIOR TO RELEASE OF PRODUCTION

WEIGHTS:
BASE & 3'-9" RISER = 13,800#
ROOF SLAB = 6,600#
BAFFLE WALL = 1,400#
TOTAL = 21,800#