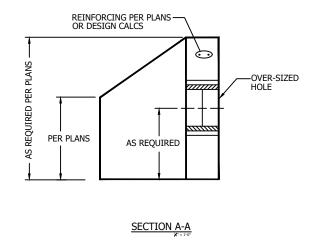

ELEVATION R - 1'0'

## NOTES:

- 1) CONCRETE TO TEST 4,500 PSI AT 28 DAYS.
- 2) DESIGN IN ACCORDANCE WITH AASHTO STANDARD SPECIFICATIONS.
- 3) REINFORCING STEEL PER ASTM A615 GRADE 60.
- 4) HANDRUBBING, IF REQUIRED, TO BE DONE BY CONTRACTOR IN FIELD.
- 5) CONTRACTOR TO SECURELY MORTAR PIPE INTO OVERSIZED HOLE IN FIELD.
- 6) CONCRETE APRON AND CUT-OFF WALL TO BE FORMED AND POURED BY CONTRACTOR IN FIELD.