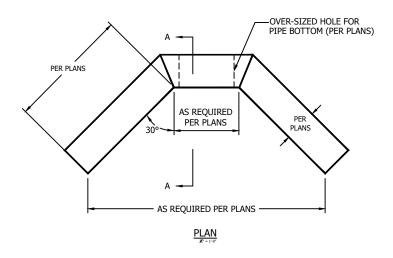

ELEVATION R - 1'0'

## NOTES:

- 1) CONCRETE TO TEST 4,500 PSI AT 28 DAYS.
- 2) DESIGN IN ACCORDANCE WITH AASHTO STANDARD SPECIFICATIONS.
- 3) REINFORCING STEEL PER ASTM A615 GRADE 60.
- 4) HANDRUBBING, IF REQUIRED, TO BE DONE BY CONTRACTOR IN FIELD.
- 5) CONTRACTOR TO SECURELY MORTAR PIPE INTO OVERSIZED HOLE IN FIELD.
- 6) CONCRETE APRON AND CUT-OFF WALL TO BE FORMED AND POURED BY CONTRACTOR IN FIELD.