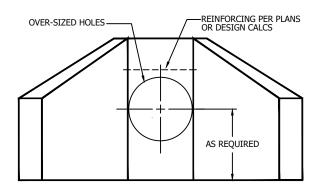

ELEVATION R - 1'0'

## NOTES:

- 1) CONCRETE TO TEST 4,500 PSI AT 28 DAYS.
- 2) DESIGN IN ACCORDANCE WITH AASHTO STANDARD SPECIFICATIONS.
- 3) REINFORCING STEEL PER ASTM A615 GRADE 60.
- 4) HANDRUBBING, IF REQUIRED, TO BE DONE BY CONTRACTOR IN FIELD.
- 5) CONTRACTOR TO SECURELY MORTAR PIPE INTO OVERSIZED HOLE IN FIELD.
- 6) CONCRETE APRON AND CUT-OFF WALL TO BE FORMED AND POURED BY CONTRACTOR IN FIELD.