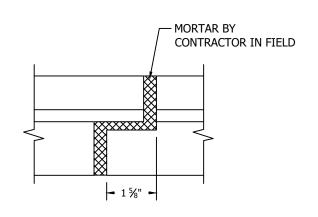

$\frac{\text{JOINT DETAIL}}{\text{\tiny NTS}}$ 

## NOTES:

- 1) CONCRETE TO TEST 5,000 PSI AT 28 DAYS.
- 2) TRENCH TRAIN FRAMES AND GRATES TO BE INSTALLED ON TOP OF WALLS BY CONTRACTOR IN FIELD OR CAST IN BY A&R CONCRETE PRODUCTS, LLC.
- 3) OVERSIZED HOLES FOR OUTLET PIPES AND INCOMING TRENCH TO BE CAST BY A&R CONCRETE PRODUCTS, LLC.

WEIGHT POUNDS

|  | CONCRETE PRODUCTS                   | 276 Clove Road<br>Salisbury Mills, New York, 12577<br>www.arconcrete.com<br>845-562-0640 |
|--|-------------------------------------|------------------------------------------------------------------------------------------|
|  |                                     | DATE: 8/31/2022                                                                          |
|  | 12"W x 14"H<br>TAPERED TRENCH DRAIN |