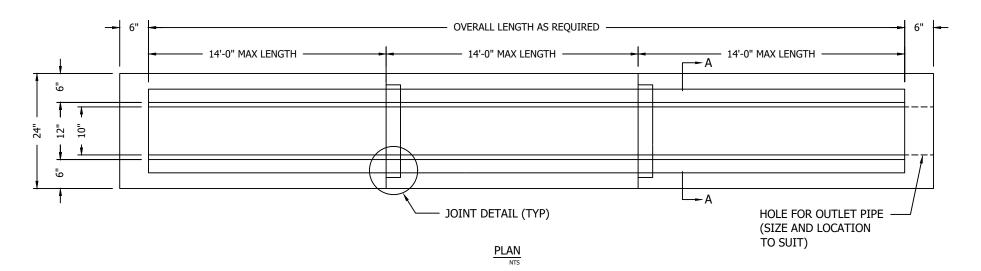

## NOTES:

- 1) CONCRETE TO TEST 5,000 PSI AT 28 DAYS.
- 2) TRENCH TRAIN FRAMES AND GRATES TO BE INSTALLED ON TOP OF WALLS BY CONTRACTOR IN FIELD OR CAST IN BY A&R CONCRETE PRODUCTS, LLC.
- 3) OVERSIZED HOLES FOR OUTLET PIPES AND INCOMING TRENCH TO BE CAST BY A&R CONCRETE PRODUCTS, LLC.