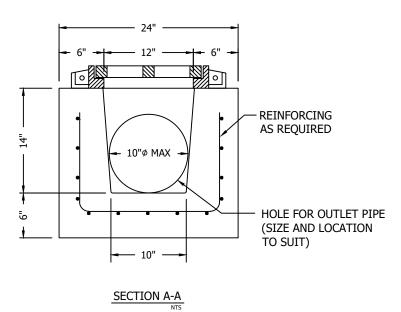

## NOTES:

- 1) CONCRETE TO TEST 5,000 PSI AT 28 DAYS.
- 2) TRENCH TRAIN FRAMES AND GRATES TO BE INSTALLED ON TOP OF WALLS BY CONTRACTOR IN FIELD OR CAST IN BY A&R CONCRETE PRODUCTS, LLC.
- 3) OVERSIZED HOLES FOR OUTLET PIPES AND INCOMING TRENCH TO BE CAST BY A&R CONCRETE PRODUCTS, LLC.