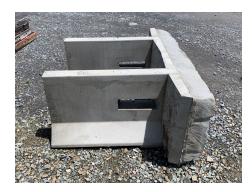

## STORMPRO HYDRODYNAMIC SEPARATOR

Strompro is a single structure Hydrodynamic Separator with a shallow sump and customconfigurable for multiple inlets/outlets. Features include:

- Employs unique flow distribution to enhance removal of pollutants including floatables (oils, bottles, etc.)
- Has one of the shallowest sumps. This reduces excavation and enables easy access for maintenance.
- Is designed specifically for each project in order to help meet the USEPA net annual removal goal of 80% Total Suspended Solids (TSS) and 40% phosphates.
- Manufactured here at our plant in New Windsor, saving contractors valuable production lead time over the other choices on the market.

A&R is now quoting HDPE drainage pipe for your project as well as storm chambers, geotextile fabric, water quality units, and castings to provide a complete drainage site package for our customers.