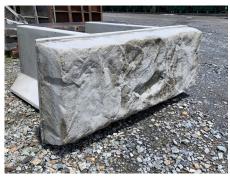

## FORIX MODULAR RETAINING WALL SYSTEM

We are now manufacturing this unique design of precast block that is large in size yet economical in weight. The Forix wall system possesses unprecedented engineering efficiency. Features include:

- Triangular geometry of rear legs. This creates an arching effect with backfill resulting in downward pressure on block units for stability.
- Less freight weight and manufacturing costs when compared to solid precast concrete wall units.
- Natural stone finish
- Capable of turning radii.
- 90 degree corner unit available.
- Constructible with or without cap unit, or with traffic barrier as required by site conditions.
- Automatic vertical alignment control by means of lugs on bottom of units.
- Can be designed and constructed taller than conventional gravity height walls using polymer geogrid reinforcement, including mechanical (positive) geogrid connection.