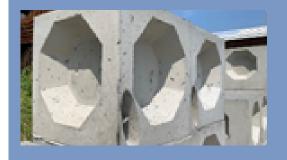

## YARD DRAINS IN-STOCK

## A&R CONCRETE NOW HAS 12"X12" AND 18"X18" YARD DRAINS IN STOCK!

BASINS ARE EQUIPPED WITH OCTAGONAL KNOCKOUTS ON ALL WALLS.

CAST IRON FRAMES AND GRATES SIZES TO MATCH. ALSO IN STOCK!

A SMALL MACHINE CAN BE USED TO SET