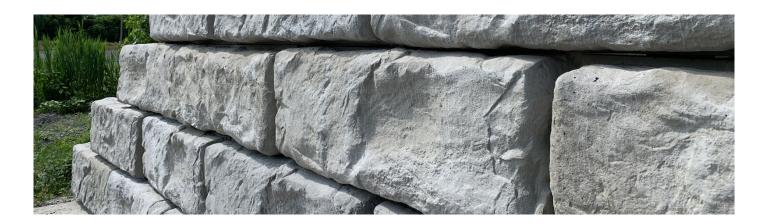

## FORIX MODULAR RETAINING WALL SYSTEM

We are now manufacturing this unique design of precast block that is large in size yet economical in weight. The Forix wall system possesses unprecedented engineering efficiency. Features include:

- Triangular geometry of rear legs. This creates an arching effect with backfill resulting in downward pressure on block units for stability.
- Less freight weight and manufacturing costs when compared to solid precast concrete wall units.
- Natural stone finish
- Capable of turning radii.
- 90 degree corner unit available.
- Constructible with or without cap unit, or with traffic barrier as required by site conditions.
- Automatic vertical alignment control by means of lugs on bottom of units.
- Can be designed and constructed taller than conventional gravity height walls using polymer geogrid reinforcement, including mechanical (positive) geogrid connection.