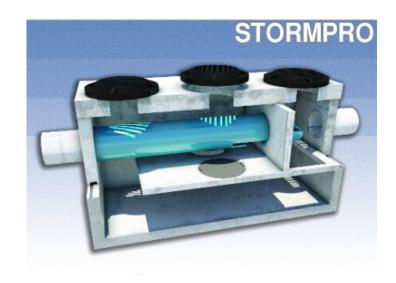

## STORMPRO HYDRODYNAMIC SEPARATOR

Strompro is a single structure Hydrodynamic Separator with a shallow sump and customconfigurable for multiple inlets/outlets. Features include:

- Employs unique flow distribution to enhance removal of pollutants including floatables (oils, bottles, etc.)
- Has one of the shallowest sumps. This reduces excavation and enables easy access for maintenance.
- Is designed specifically for each project in order to help meet the USEPA net annual removal goal of 80% Total Suspended Solids (TSS) and 40% phosphates.
- Manufactured here at our plant in New Windsor, saving contractors valuable production lead time over the other choices on the market.